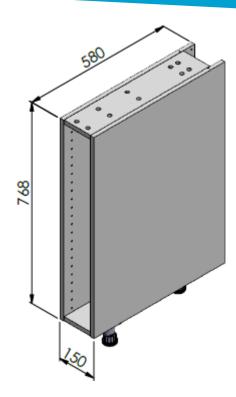

## Technical data

| SIMPLE BOTTOM CABINET-W150XH768XD580-B15-GREY-LM POLAND |  |  |
|---------------------------------------------------------|--|--|
|                                                         |  |  |
| 12,5                                                    |  |  |
| 15x58,8x76,8                                            |  |  |
| Grey                                                    |  |  |
| Pb/MFC , HDF                                            |  |  |
| FSC Mix                                                 |  |  |
|                                                         |  |  |
|                                                         |  |  |
| -                                                       |  |  |